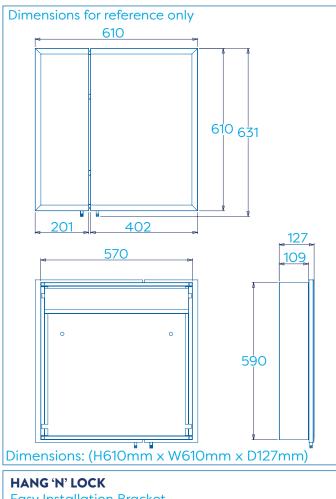

# WC102122 WELLINGTON DOUBLE DOOR BI-VIEW CABINET

Easy Installation Bracket. Fully Adjustable. One Person Installation.

Tel: +44 (0) 1264 365881 Fax: +44 (0) 1264 356437 Email: info@croydex.co.uk Web: www.croydex.com Printed material, designs and packaging are protected by copyright and design right.