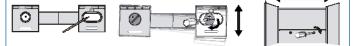

# WC102122 WELLINGTON DOUBLE DOOR BI-VIEW CABINET

Easy Installation Bracket. Fully Adjustable. One Person Installation.

Tel: +44 (0) 1264 365881 Fax: +44 (0) 1264 356437 Email: info@croydex.co.uk Web: www.croydex.com Printed material, designs and packaging are protected by copyright and design right.

# **FEATURES**

White steel cabinet with bevelled mirrored doors. Optional door pin handles. Two adjustable steel shelves. 110° degree sprung hinges. Supplied fully assembled for ease of installation. Easy to install Hang 'n' Lock system. All fixtures and fittings included.