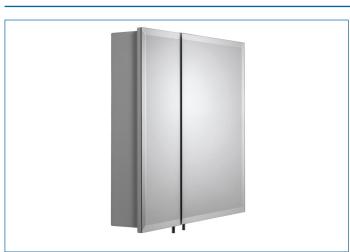

# WC102122 WELLINGTON DOUBLE DOOR BI-VIEW CABINET

Easy Installation Bracket. Fully Adjustable. One Person Installation.

Tel: +44 (0) 1264 365881 Fax: +44 (0) 1264 356437 Email: info@croydex.co.uk Web: www.croydex.com Printed material, designs and packaging are protected by copyright and design right.

# **FEATURES**

White steel cabinet with bevelled mirrored doors. Optional door pin handles. Two adjustable steel shelves. 110° degree sprung hinges. Supplied fully assembled for ease of installation. Easy to install Hang 'n' Lock system. All fixtures and fittings included.